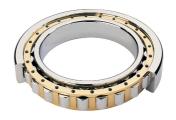

## NJ 326 EMA-TIMKEN CYLINDRISK RULLELEJE ENRADET MED MESSINGHOLDER

High quality cylindrical roller bearing with machined brass cage from the leading manufacturer TIMKEN. Featuring the TIMKEN EMA design. A premium land-riding cage, unique internal geometries, enhanced surface finishes and a compact design. All this adds up to longer life, improved uptime and reduced maintenance costs.